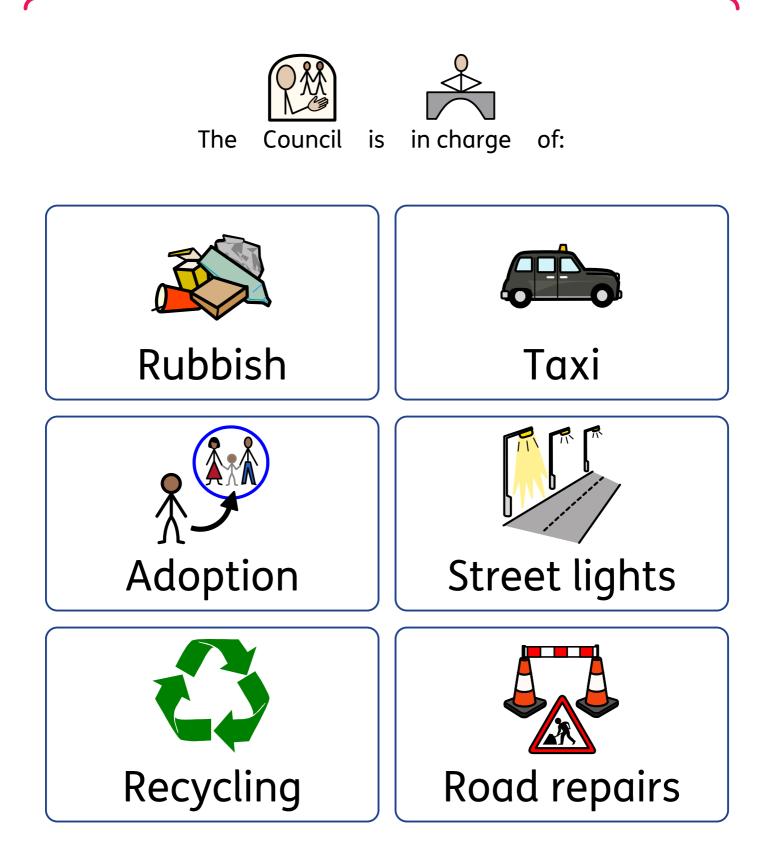

## I Spy Flashcards:

The following flashcards are to support pupils with the I Spy picture activity. Each of the flashcards represents something the council controls. Children should stick the things they spy on their I Spy sheet.