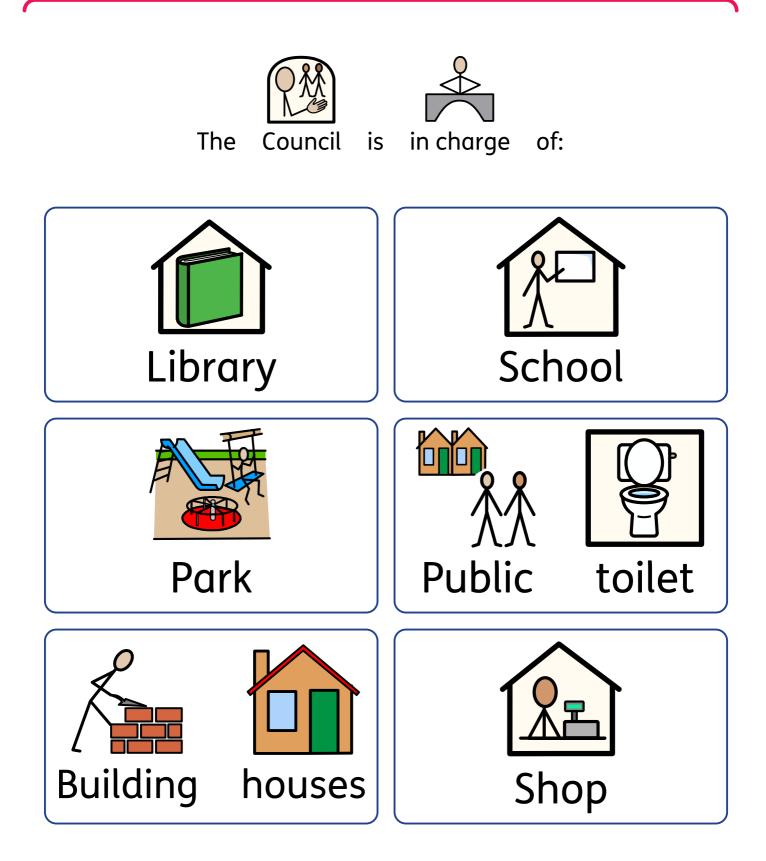

## I Spy Flashcards:

The following flashcards are to support pupils with the I Spy picture activity. Each of the flashcards represents something the council controls. Children should stick the things they spy on their I Spy sheet.

## Please note:

Adoption/ fostering can be found on the billboard by the library Beach can be found bottom right hand corner Building houses can be found in the top right hand corner School (it's important to explain to pupils that the council funds the school rather than making decisions about the curriculum).