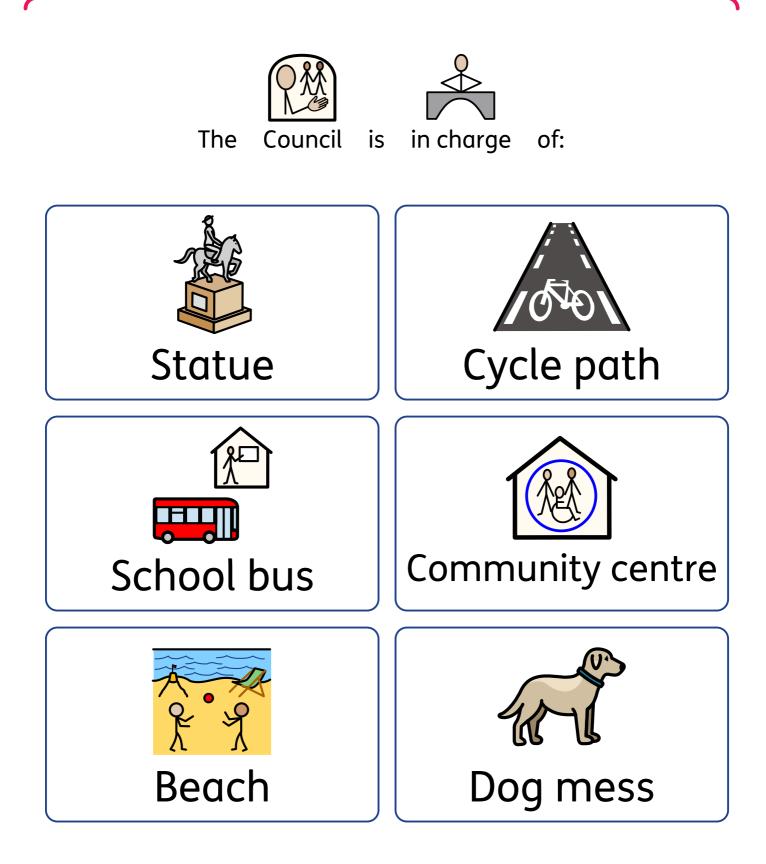

## I Spy Flashcards:

The following flashcards are to support pupils with the I Spy picture activity. Each of the flashcards represents something the council controls. Children should stick the things they spy on their I Spy sheet.

## Please note:

Adoption/ fostering can be found on the billboard by the library Beach can be found bottom right hand corner Building houses can be found in the top right hand corner School (it's important to explain to pupils that the council funds the school rather than making decisions about the curriculum).