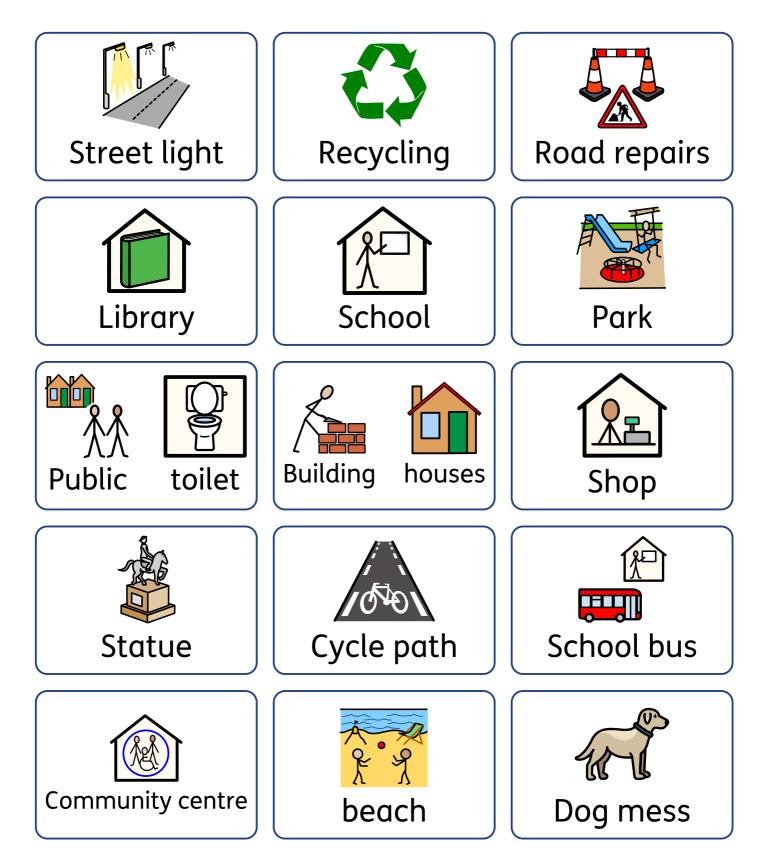

## I Spy Flashcards:

The following flashcards are to support pupils with the I Spy picture activity. Each of the flashcards represents something the council controls. Children should stick the things they spy on their I Spy sheet.

## Please note:

Adoption/ fostering can be found on the billboard by the library Beach can be found bottom right hand corner Building houses can be found in the top right hand corner School (it's important to explain to pupils that the council funds the school rather than making decisions about the curriculum).